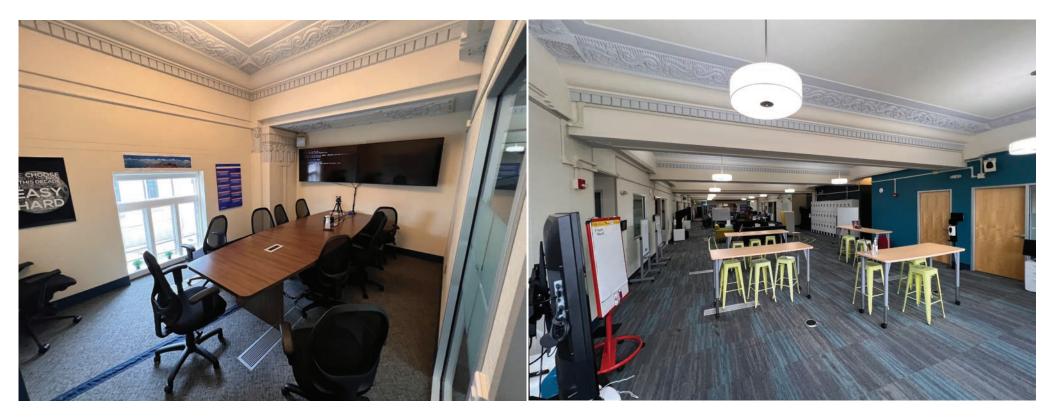

#### INTERIOR **VIEW**

#### Mezzanine Level | 7,306 SQ FT

Open floor layout with flexibility to design and build the space for any users. Ideal for co-working space, professional services, law firm, or real estate firm.