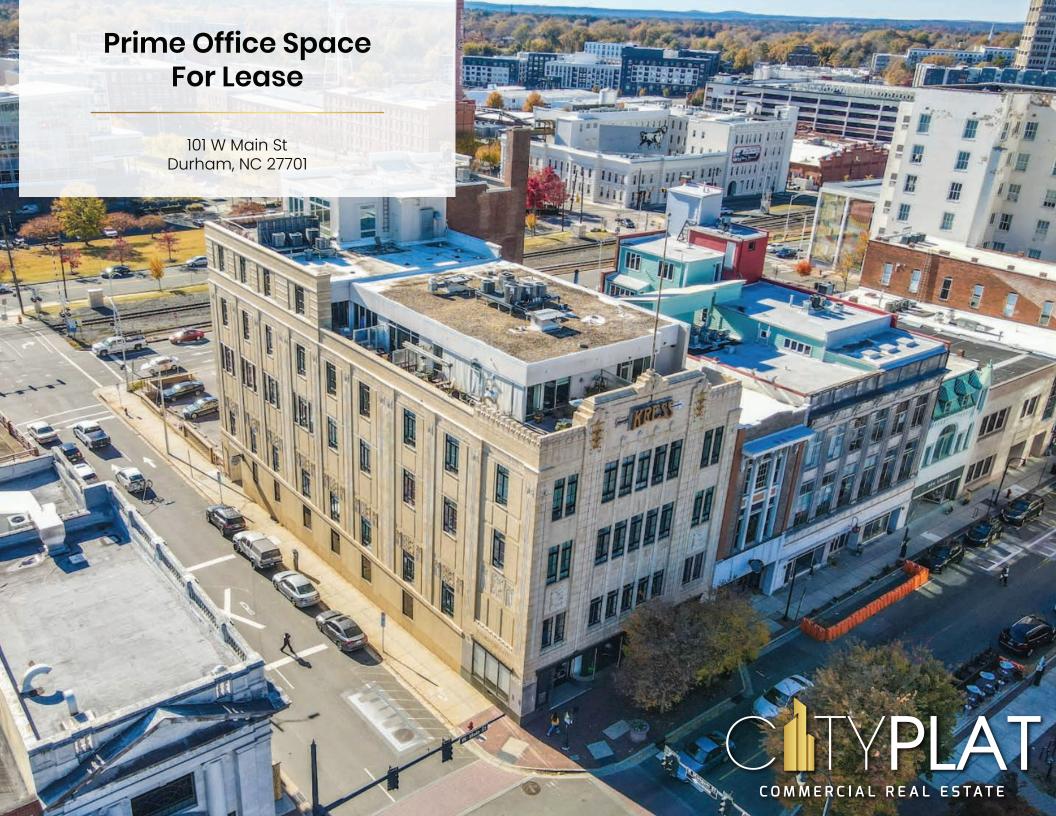

#### KEY **Highlights**

- Mezzanine Level available in one-of a-kind building
- Fully stabilized income stream with long-term value-add potential
- Durham's Iconic Art Deco Landmark
- Adaptively repurposed and renovated in 2006
- Prominent location footsteps from all downtown activity including the Durham Performing Arts Center, the Durham Bulls Athletic Park and the Farmer's Market
- Property sits on the corner of West Main Street and Mangum Street- landlord-funded tenant improvements allowance available
- Landlord-funded tenant improvements allow ance available
- Free rent incentives by landlord
- Lease option available
- Owner financing

## PROPERTY **HIGHLIGHTS**

| Lease Price    | \$20/psf/NNN                                |
|----------------|---------------------------------------------|
| Square Feet    | 7,306 SF                                    |
| Zoning         | DD-C (Downtown Core)                        |
| Year Built     | 1932                                        |
| Year Renovated | Adaptively repurposed and renovated in 2006 |