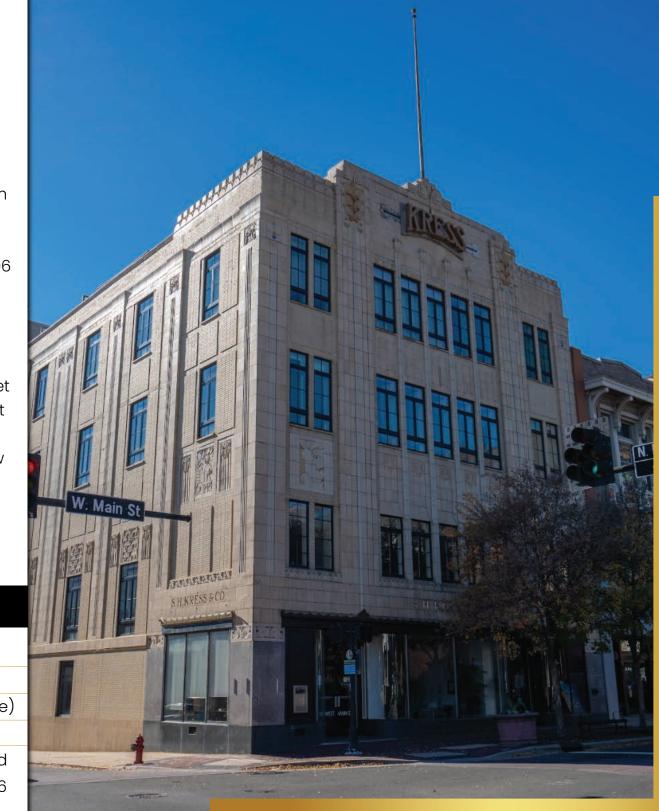

downtown activity including the Durham Performing Arts Center, the Durham Bulls Athletic Park and the Farmer's Market
- Property sits on the corner of West Main Street and Mangum Street- landlord-funded tenant improvements allowance available
- Landlord-funded tenant improvements allow ance available
- Free rent incentives by landlord
- Lease option available
- Owner financing

## PROPERTY **HIGHLIGHTS**

| Lease Price    | \$20/psf/NNN                                |
|----------------|---------------------------------------------|
| Square Feet    | 7,306 SF                                    |
| Zoning         | DD-C (Downtown Core)                        |
| Year Built     | 1932                                        |
| Year Renovated | Adaptively repurposed and renovated in 2006 |



#### MEZZANINE **FLOOR PLAN**



#### INTERIOR **VIEW**



#### Mezzanine Level | 7,306 SQ FT

Open floor layout with flexibility to design and build the space for any users. Ideal for co-working space, professional services, law firm, or real estate firm.

#### AREA **MAP**





Ramseur

Mangumst

T

#### AERIAL LOOKING WEST

Ramseurst

Mangum

St

S

Mainst

nd FHA

111

Duke University Hospital

Representative photo Duke

Duke Central Campus Duke East Campus

rham Freeway

THE DURHAM HOTEL

DURHA

City Center DPACCO Campus

Durham Bulls Athletic Park Bullhouse Apartments

NCCentral



#### DURHAM **NC**



Durham is the county seat of Durham County, North Carolina. Small portions of the city limits extend into Orange County and Wake County. The U.S. Census Bureau estimated the city's