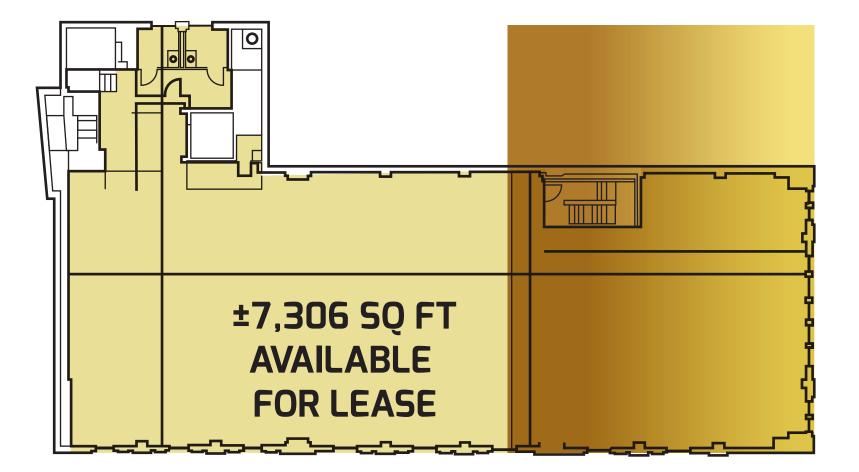

#### MEZZANINE **FLOOR PLAN**

#### Mezzanine Level | 7,306 SQ FT

Open floor layout with flexibility to design and build the space for any users. Ideal for co-working space, professional services, law firm, or real estate firm.