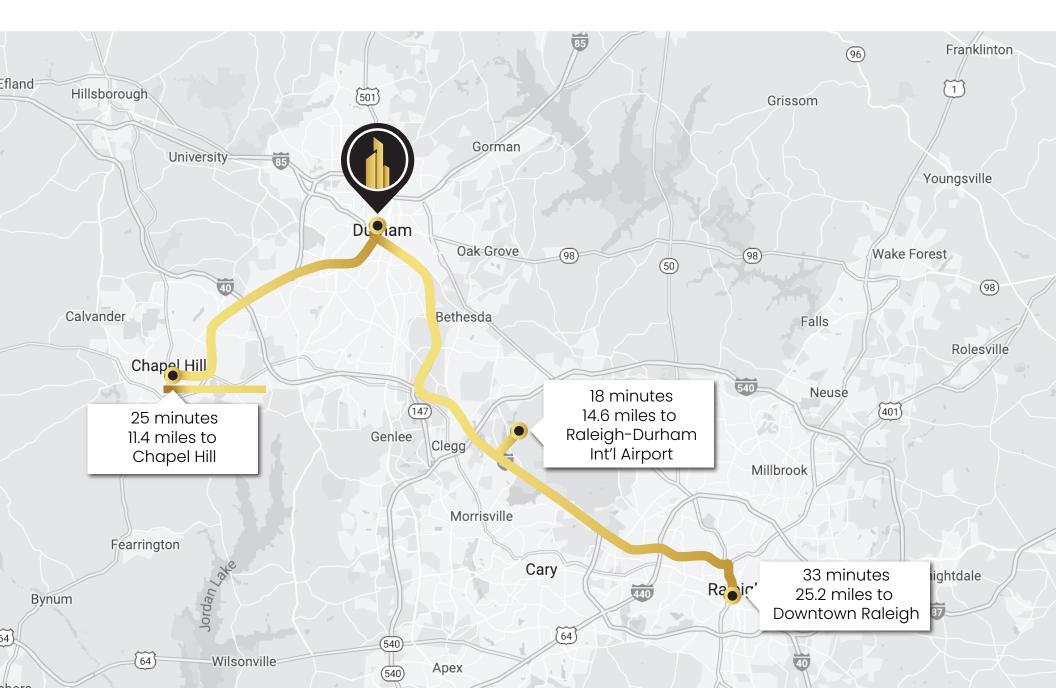

#### AREA **MAP**

Ramseur

Mangumst

T

Most travel in Durham is by private motor vehicle on its network of public streets and highways. Important arteries for traffic include NC 147, which connects Duke University, downtown, and Research Triangle Park, U.S. 15–501 between Durham and Chapel Hill, I-85, connecting Durham to Virginia and western North Carolina cities, and I-40 running across southern Durham County between the Research Triangle Park and Chapel Hill. Durham maintains an extensive network of bicycle routes and trails and has been recognized with a Bicycle Friendly Community Award. Air travel is serviced by Raleigh-Durham International Airport, 12 miles southeast of Durham, which enplanes about 4.5 million passengers per year.