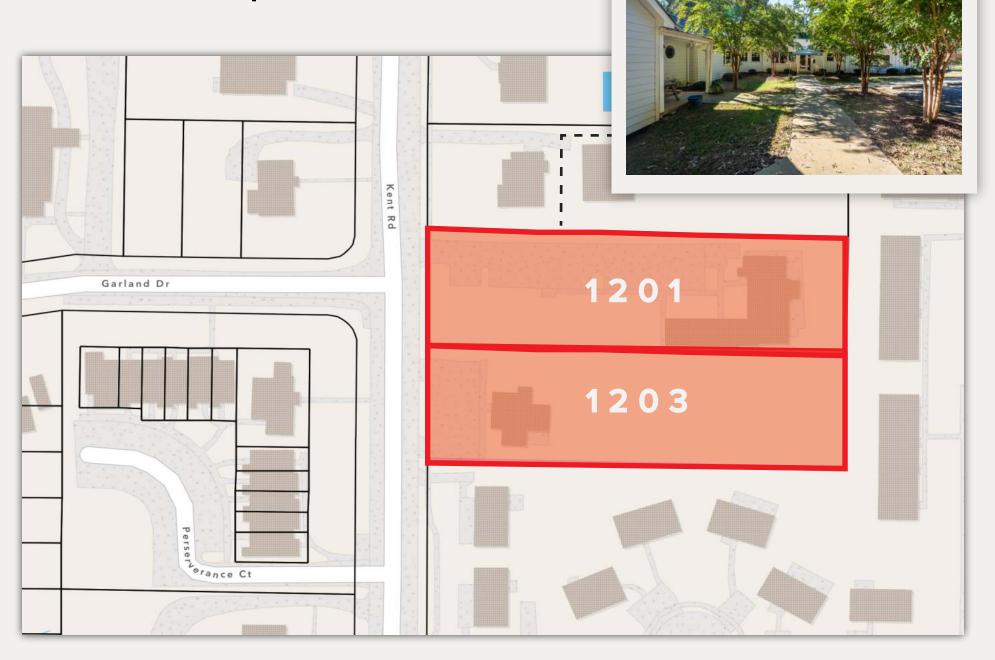

# **Property Overview**

\$3,500,000

**Asking Price** 

6,216 SF

Total SF

2,145 SF

4,071 SF

1203 Kent Rd.

1201 Kent Rd.

Single

1.62 ac

Lot Size

**R-10** 

Zoning