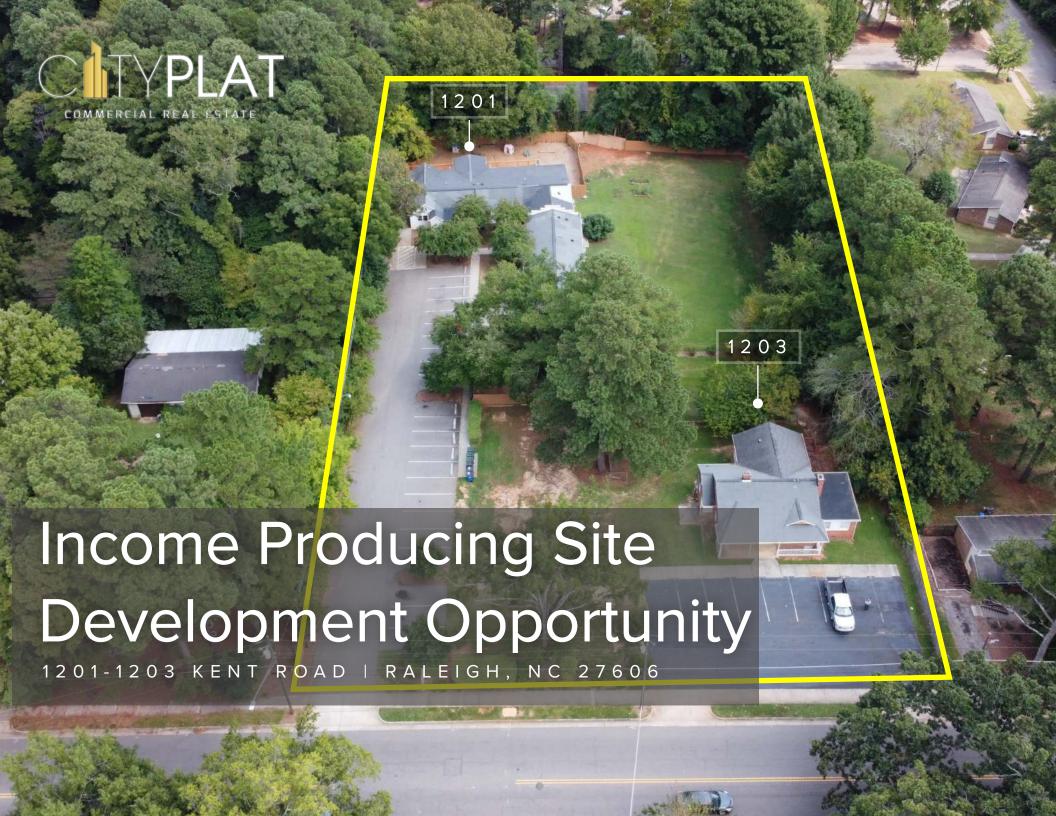

# **Property Overview**

\$3,500,000

**Asking Price** 

6,216 SF

Total SF

2,145 SF

4,071 SF

1203 Kent Rd.

1201 Kent Rd.

Single

1.62 ac

Lot Size

**R-10** 

Zoning

#### **KEY AMENITIES**

- Covered land deal with potential for townhomes or apartments
- Currently deeded into parcels that has 2 buildings that can be rented separately.
- Conveniently located 0.3 miles from I-440
- Located 1.0 mile from NC State Campus
- 34 parking spaces