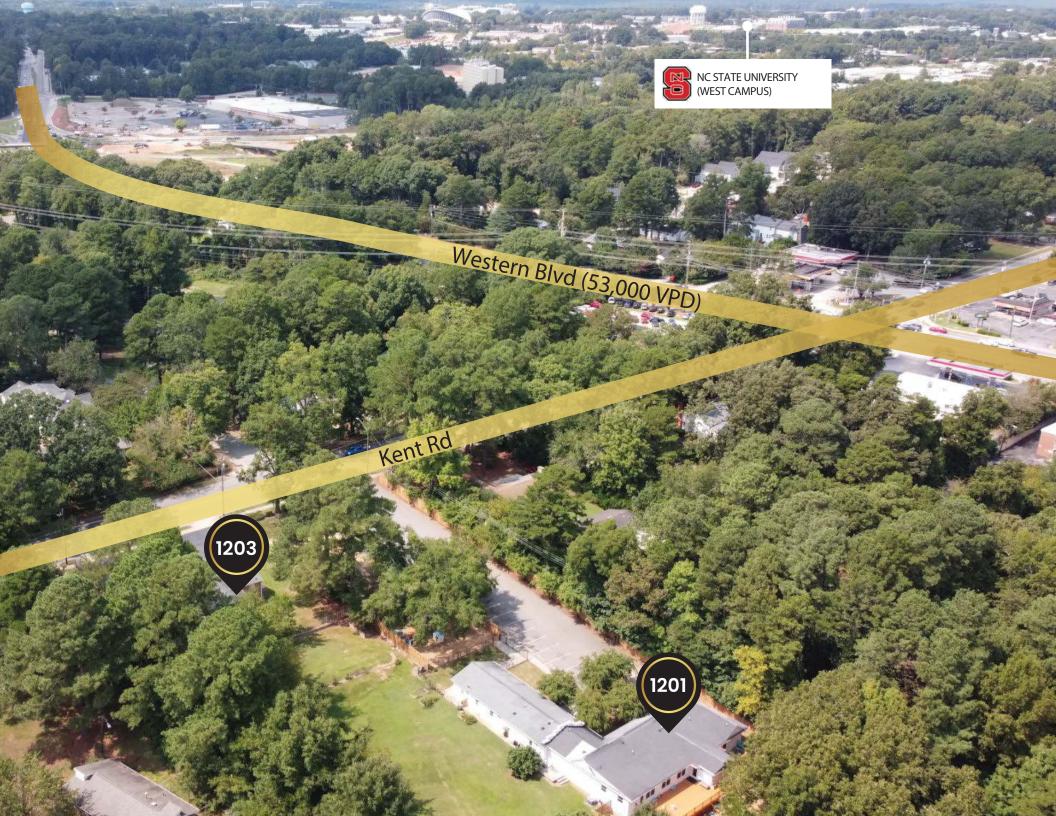

# **Property Overview**

\$3,500,000

**Asking Price** 

6,216 SF

Total SF

2,145 SF

4,071 SF

1203 Kent Rd.

1201 Kent Rd.

Single

1.62 ac

Lot Size

**R-10** 

Zoning

#### **KEY AMENITIES**

- Covered land deal with potential for townhomes or apartments
- Currently deeded into parcels that has 2 buildings that can be rented separately.
- Conveniently located 0.3 miles from I-440
- Located 1.0 mile from NC State Campus
- 34 parking spaces