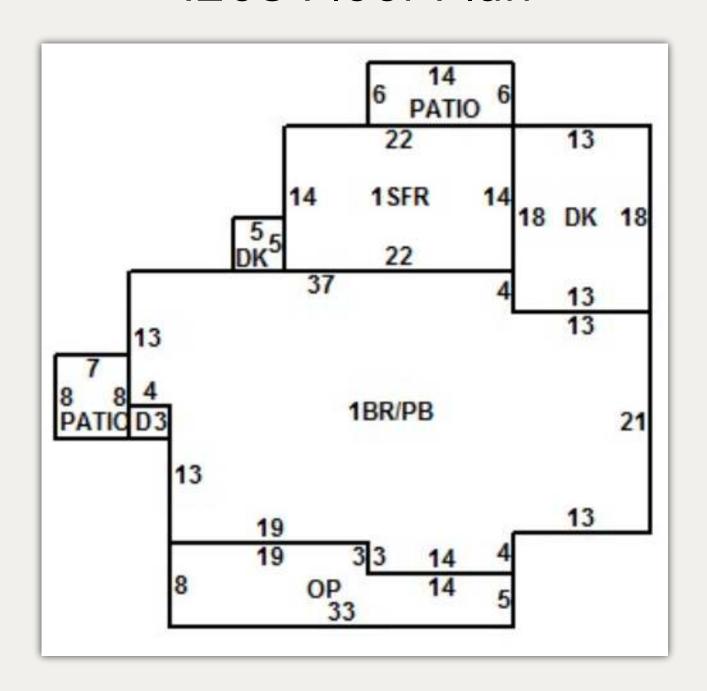

## **Table Of Contents**



# **Property Overview**

\$3,500,000

**Asking Price** 

6,216 SF

Total SF

2,145 SF

4,071 SF

1203 Kent Rd.

1201 Kent Rd.

Single

1.62 ac

Lot Size

**R-10** 

Zoning

#### **KEY AMENITIES**

- Covered land deal with potential for townhomes or apartments
- Currently deeded into parcels that has 2 buildings that can be rented separately.
- Conveniently located 0.3 miles from I-440
- Located 1.0 mile from NC State Campus
- 34 parking spaces

#### Lease Abstract:

Lease Expiration: September 30, 2025

Current Rent: \$8,487.20

NOI: \$101,846.40

Escalator: 3% - December 2024











### 1201 Floor Plan





### 1203 Floor Plan





# Parcel Map













NC STATE UNIVERSITY

**24,437** Undergraduates

9,516
Graduate and professional students

Largest public university in North Carolina 100+

Startups and spin offs based on NC State research, attracting a total of \$1.6 billion in venture capital

#### \$300 + Million

In new sponsored research awards and the only university in the nation leading two National Science Foundation Engineering Research Centers

public, coeducational, research university in Raleigh, NC. As the largest university in the state, it is known for its leadership in education and research, and globally recognized for its science, technology, engineering and mathematics leadership. NC State is home to 12 undergraduate colleges, a graduate school, two professional schools, and over 2,000 fac