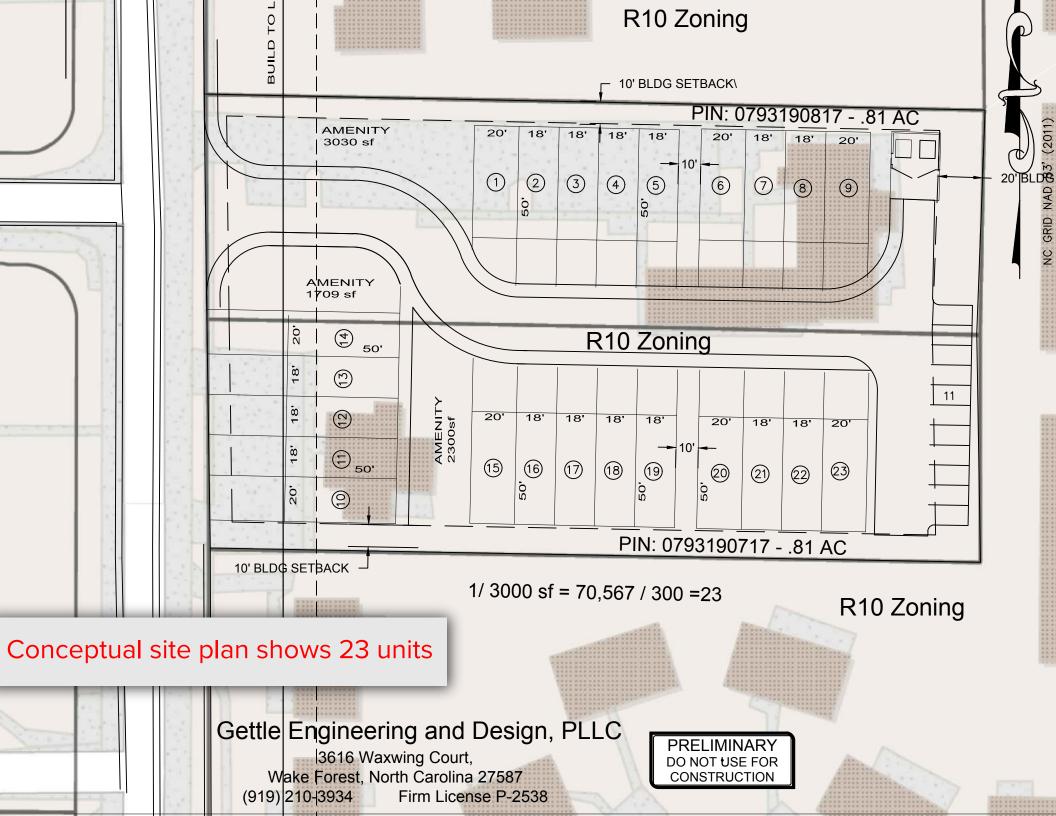

#### **KEY AMENITIES**

- Covered land deal with potential for townhomes or apartments
- Currently deeded into parcels that has 2 buildings that can be rented separately.
- Conveniently located 0.3 miles from I-440
- Located 1.0 mile from NC State Campus
- 34 parking spaces