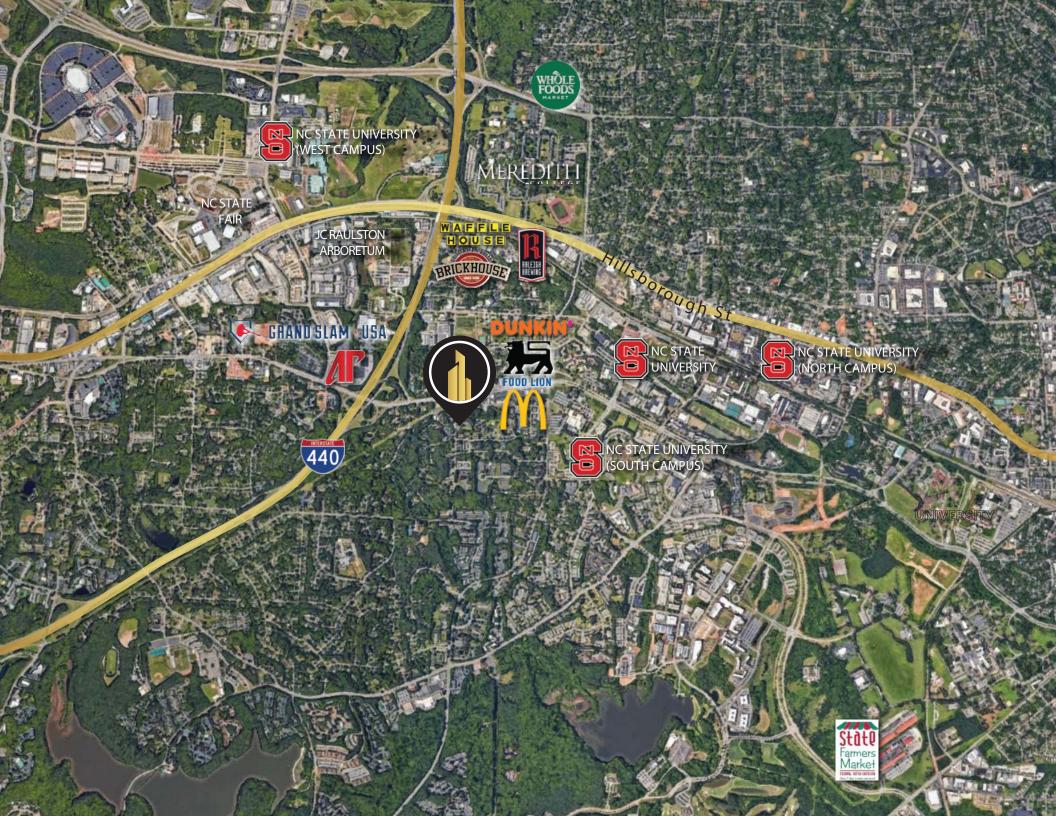

#### **KEY AMENITIES**

- Covered land deal with potential for townhomes or apartments
- Currently deeded into parcels that has 2 buildings that can be rented separately.
- Conveniently located 0.3 miles from I-440
- Located 1.0 mile from NC State Campus
- 34 parking spaces

# Parcel Map

NC STATE UNIVERSITY

**24,437** Undergraduates

9,516
Graduate and professional students

Largest public university in North Carolina 100+

Startups and spin offs based on NC State research, attracting a total of \$1.6 billion in venture capital