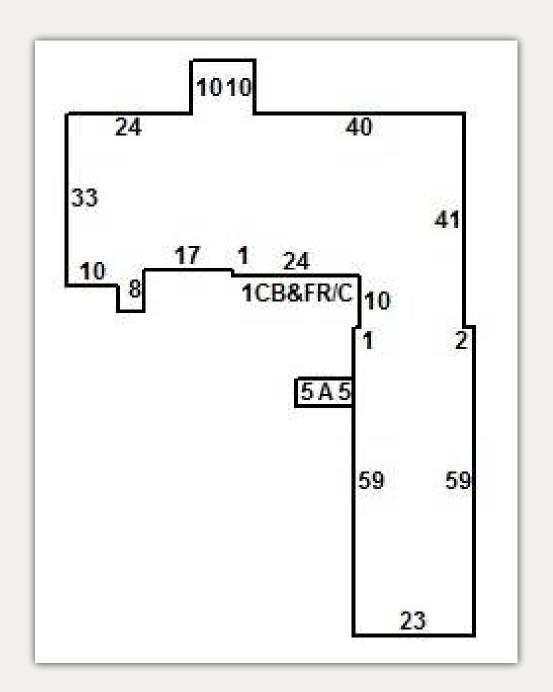

## **Table Of Contents**



# **Property Overview**

\$3,500,000

**Asking Price** 

6,216 SF

Total SF

2,145 SF

4,071 SF

1203 Kent Rd.

1201 Kent Rd.

Single

1.62 ac

Lot Size

**R-10** 

Zoning

#### **KEY AMENITIES**

- Covered land deal with potential for townhomes or apartments
- Currently deeded into parcels that has 2 buildings that can be rented separately.
- Conveniently located 0.3 miles from I-440
- Located 1.0 mile from NC State Campus
- 34 parking spaces

#### Lease Abstract:

Lease Expiration: September 30, 2025

Current Rent: \$8,487.20

NOI: \$101,846.40

Escalator: 3% - December 2024











### 1201 Floor Plan





### 1203 Floor Plan





# Parcel Map













NC STATE UNIVERSITY

**24,437** Undergraduates

9,516
Graduate and professional students

Largest public university in North Carolina 100+

Startups and spin offs based on NC State research, attracting a total of \$1.6 billion in venture capital

#### \$300 + Million

In new sponsored research awards and the only university in the nation leading two National Science Foundation Engineering Research Centers

public, coeducational, research university in Raleigh, NC. As the largest university in the state, it is known for its leadership in education and research, and globally recognized for its science, technology, engineering and mathematics leadership. NC State is home to 12 undergraduate colleges, a graduate school, two professional sc