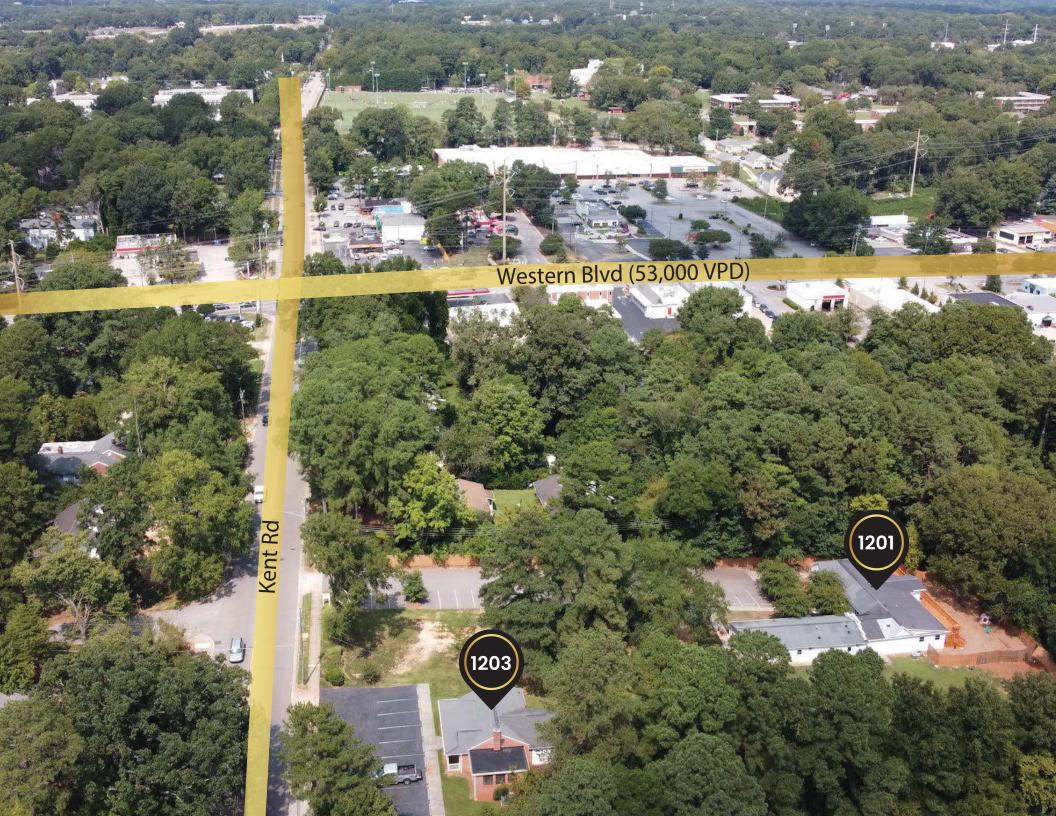

# Parcel Map

NC STATE UNIVERSITY

**24,437** Undergraduates

9,516
Graduate and professional students

Largest public university in North Carolina 100+

Startups and spin offs based on NC State research, attracting a total of \$1.6 billion in venture capital