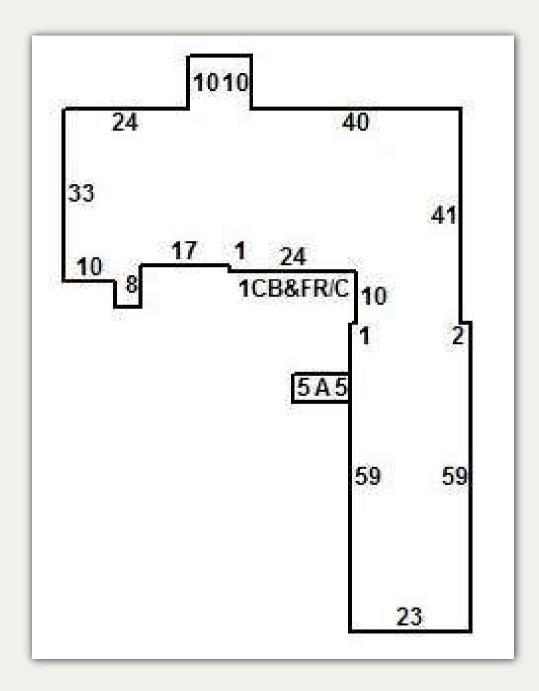

NRKN NRKS1

00

1 1

1RecKc

147.44

1203



S

Т

b

С

е

**M** 

0

R

OSII III 1 T OLT1 1 RIYL1 OLRS1 LOI P1 1 LOI L1 1 LTOI 1 1

- 1 1 1 1 OLOS 1 11 1 1 1
  - 1 1 1 1 1 1
  - 1 1 1 1 1 1 1
- 1 1 1 1 1 1 1 1 1
- 1 I P1 1 1 RRI 1 1LI 1 1 1 1
- PR1 1















ĥ



À





## Western Blvd (53,000 VPD)

1203

Kei







North Carolina State University, commonly known as NCSU or NC State, is a public, coeducational, research university in Raleigh, NC. As the largest university in the state, it is known for its leadership in education and research, and globally recognized for its science, technology, engineering and mathematics leadership. NC State is home to 12 undergraduate colleges, a graduate school, two professional schools, and over 2,000 faculty members.



## NC STATE UNIVERSITY

24,437 Undergraduates

9,516 Graduate and professional students Largest public university in North Carolina **100+** Startups and spin offs based on NC State research, attracting a total of \$1.6 billion in venture

capital

#### \$300 + Million

In new sponsored