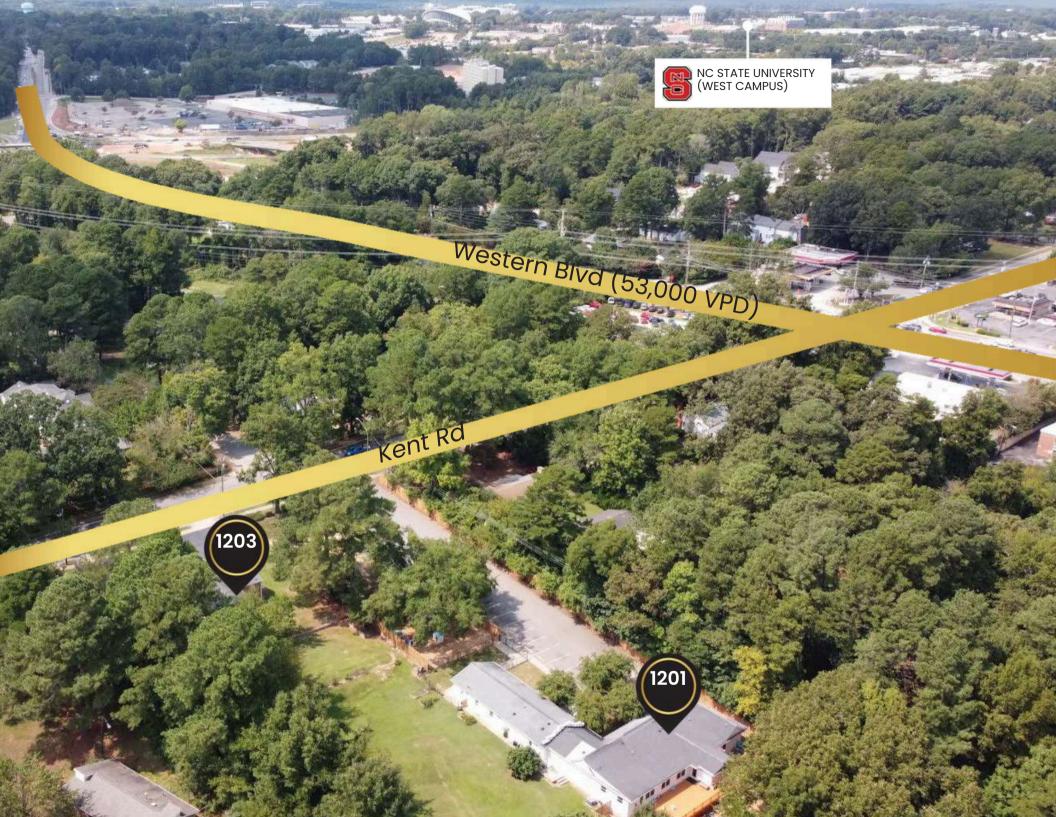

## Western Blvd (53,000 VPD)

1203

Kei

North Carolina State University, commonly known as NCSU or NC State, is a public, coeducational, research university in Raleigh, NC. As the largest university in the state, it is known for its leadership in education and research, and globally recognized for its science, technology, engineering and mathematics leadership. NC State is home to 12 undergraduate colleges, a graduate school, two professional schools, and over 2,000 faculty members.