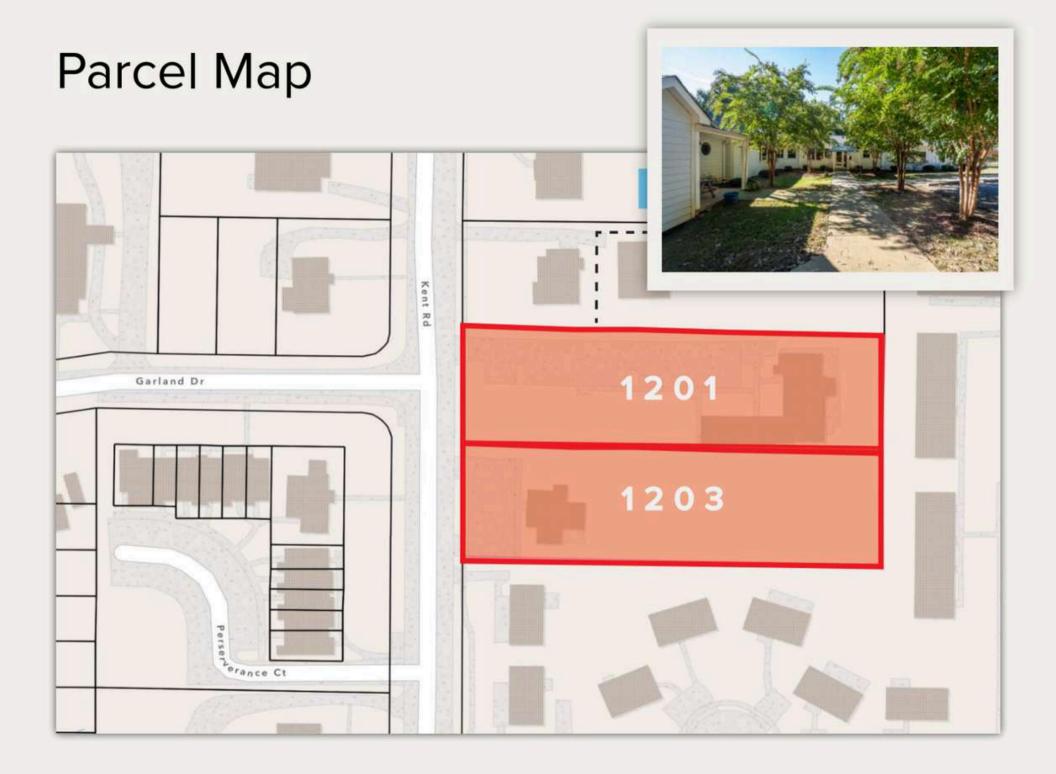

NRKN NRKS1

00

1 1

1RecKc

147.44

1203



S

Т

b

С

е

**M** 

0

R

OSII III 1 T OLT1 1 RIYL1 OLRS1 LOI P1 1 LOI L1 1 LTOI 1 1

- 1 1 1 1 OLOS 1 11 1 1 1
  - 1 1 1 1 1 1
  - 1 1 1 1 1 1 1
- 1 1 1 1 1 1 1 1 1
- 1 I P1 1 1 RRI 1 1LI 1 1 1 1
- PR1 1















ĥ



À





## Western Blvd (53,000 VPD)

1203

Kei







North Carolina State University, commonly known as NCSU or NC State, is a public, coeducational, research university in Raleigh, NC. As the largest university in the state, it is known for its leadership in education and research, and globally recognized for its science, technology, engineering and mathematics leadership. NC State is home to 12 undergraduate colleges, a graduate school, two professional schools, and over 2,000 faculty members.



## NC STATE UNIVERSITY

24,437 Undergraduates

9,516 Graduate and professional students Largest public university in North Carolina **100+** Startups and spin offs based on NC State research, attracting a total of \$1.6 billion in venture

capital

#### \$300 + Million

In new sponsored research a