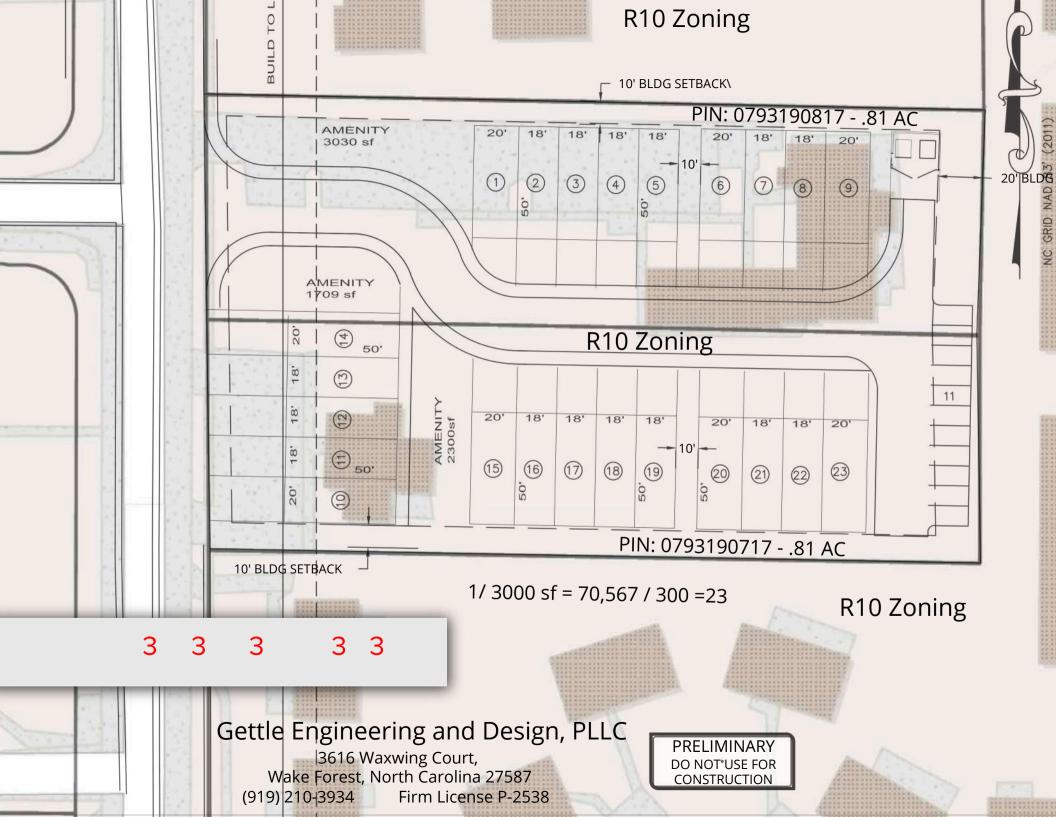

NRKN NRKS1

00

1 1

1RecKc

147.44

1203



S

Т

b

С

е

**M** 

0

R

OSII III 1 T OLT1 1 RIYL1 OLRS1 LOI P1 1 LOI L1 1 LTOI 1 1

- 1 1 1 1 OLOS 1 11 1 1 1
  - 1 1 1 1 1 1
  - 1 1 1 1 1 1 1
- 1 1 1 1 1 1 1 1 1
- 1 I P1 1 1 RRI 1 1LI 1 1 1 1
- PR1 1















ĥ



À





## Western Blvd (53,000 VPD)

1203

Kei







North Carolina State University, commonly known as NCSU or NC State, is a public, coeducational, research university in Raleigh, NC. As the largest university in the state, it is known for its leadership in education and research, and globally recognized for its science, technology, engineering and mathematics leadership. NC State is home to 12 undergraduate colleges, a graduate school, two professional schools, and over 2,000 faculty members.



## NC STATE UNIVERSITY

24,437 Undergraduates

9,516 Graduate and professional students Largest public university in North Carolina **100+** Startups and spin offs based on NC State research, attracting a total of \$1.6 billion in venture

capital

#### \$300 + Million

In new sponsored research awa